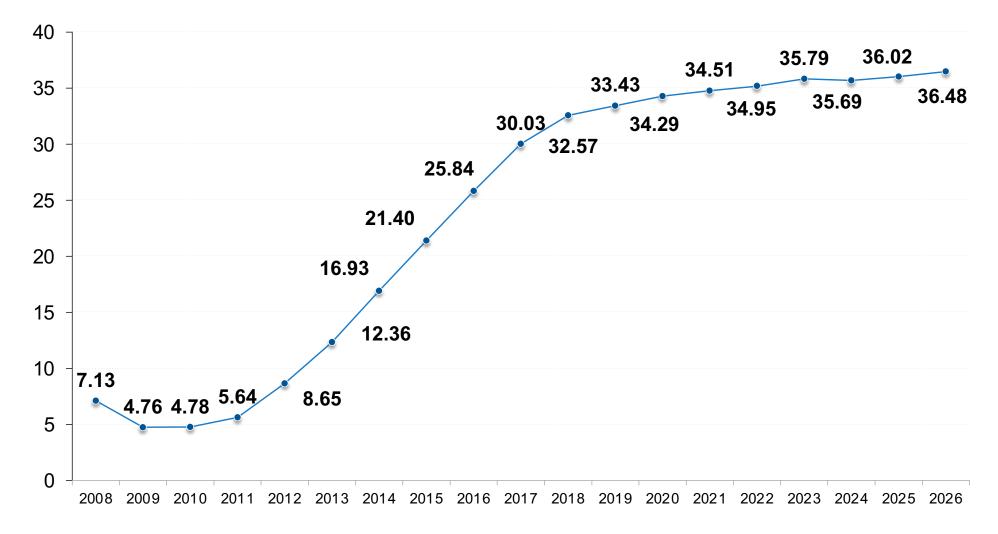

unds                 | 4,401,318   | 3.07%      | 3,763,408   | 637,910   |
| Total                              | 143,387,183 | 100.00%    | 135,369,303 | 8,017,880 |



### General Fund Object Code Comparison



- Salaries 42.05%
- ■Life 0.13%
- ■Vision 0.04%
- Social Security 3.21%
- Retirement 14.79%
- Graduate Credits 0.35%
- Unemployment Compensation 0.01%
- Workers' Compensation 0.25%
- Hospitalization 8.36%
- Dental 0.36%
- Other Benefits 0.15%
- Purchased Prof & Tech. Services 2.84%
- Purchased Property Services 2.88%
- Other Purchased Services 12.98%
- Supplies 1.60%
- Natural Gas, Electricity, Oil, Gas 1.57%
- Textbooks 0.14%
- AV Material 0.62%
- Property 1.43%
- Other Objects 3.18%
- Other Use of Funds 3.07%



### **PSERS Historical & Projected Employer Contribution Rates**



# Curriculum

×



### **1000 Instruction**

| Function | Description          | 2022-23 Budget | 2021-22 Budget | Change    | % Inc.<br>/Dec. |
|----------|----------------------|----------------|----------------|-----------|-----------------|
| 1100     | Regular Instruction  | 69,629,466     | 63,312,060     | 6,317,406 | 9.98%           |
| 1200     | Special Education    | 22,414,153     | 21,417,190     | 996,963   | 4.65%           |
| 1300     | Vocational Education | 1,618,542      | 1,559,662      | 58,880    | 3.78%           |
| 1400     | Instruction - Other  | 159,738        | 151,197        | 8,541     | 5.65%           |
| 1500     | Federal Non-Public   | 27,208         | 55,002         | (27,794)  | -50.5%          |
| 1700     | Community College    | 480,009        |