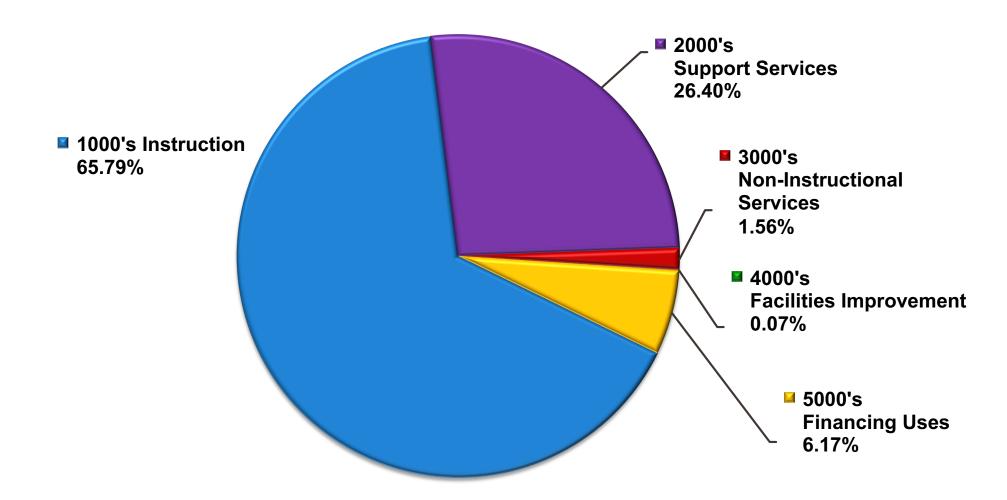

### **1000 Instruction**

 Instruction includes all those activities dealing directly with the interaction between teachers and students and related costs, which can be directly attributed to a program of instruction.

### **2000 Support Services**

 Support Services are those services that provide administrative, technical (such as guidance and health) and logistical support to facilitate and enhance instruction.

### **3000 Operation of Non-Instructional Services**

 Activities concerned with providing non-instructional services to students, staff, or the community.

### **4000 Facilities**

 Capital facilities acquisition, construction and improvements are capital expenditures incurred to purchase land, buildings, service systems, and built-in equipment.

### **5000 Other Expenditures & Financing Uses**

 This category includes current debt service expenditures and other expenses, such as the transfer of monies from one fund to another.

### **General Fund Budget Functions**

| Function | Description                            | 2022-2023   | % of Total Budget |
|----------|----------------------------------------|-------------|-------------------|
| 1100     | Regular Programs                       | 69,629,466  | 48.56%            |
| 1200     | Special Programs                       | 22,414,153  | 15.63%            |
| 1300     | Vocational Programs                    | 1,618,542   | 1.13%             |
| 1400     | Other Programs                         | 159,738     | 0.11%             |
| 1500     | Federal Non-Public                     | 27,208      | 0.02%             |
| 1700     | Community Programs                     | 480,009     | 0.33%             |
| 2100     | Support Services - Pupil Personnel     | 3,590,526   | 2.50%             |
| 2200     | Support Services - Instructional Staff | 1,385,074   | 0.97%             |
| 2300     | Support Services - Administration      | 8,273,954   | 5.77%             |
| 2400     | Support Services - Pupil Health        | 2,575,688   | 1.80%             |
| 2500     | Support Services - Business            | 1,539,864   | 1.07%             |
| 2600     | Operation & Maintenance                | 10,871,268  | 7.58%             |
| 2700     | Student Transportation                 | 5,753,792   | 4.01%             |
| 2800     | Support Services - Central             | 3,779,920   | 2.64%             |
| 2900     | Other Support Services                 | 90,000      | 0.06%             |
| 3200     | Student Activities                     | 2,136,043   | 1.49%             |
| 3300     | Community Services                     | 101,896     | 0.07%             |
| 4000     | Facilities Acquisition                 | 106,500     | 0.07%             |
| 5000     | Other Financing Uses                   | 8,853,542   | 6.17%             |
| Total    |                                        | 143,387,183 | 100%              |